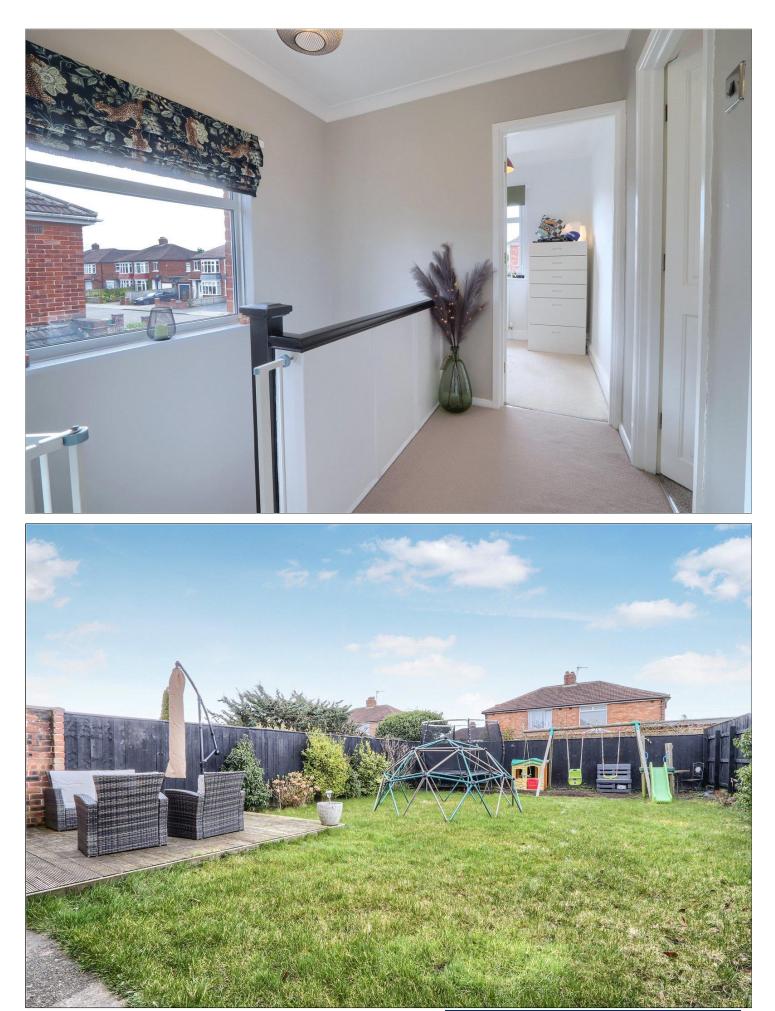

### FIRST FLOOR

**LANDING** - Double glazed window to side aspect.

BEDROOM 1 - 4.47m (14'8") (max) x 3.28m (10'9") (max) into bay Double glazed bay window to front aspect, and twin radiator.

**BEDROOM 2** - **3.5m x 3.35m (11'6" x 11')** Double glazed window to rear aspect, and twin radiator.

## EXTERNALLY

GARDENS, PARKING & GARAGE

AGENTS REF: - LJ/GD/STO240177/18032024

Council Tax Band: C Tenure: Freehold

**TO VIEW**: Contact our Stockton office on Tel: 01642 355000

**TO VIEW**: Tel: 01642 355000 17 High Street, Stockton-on-Tees, Cleveland, TS18 1SP