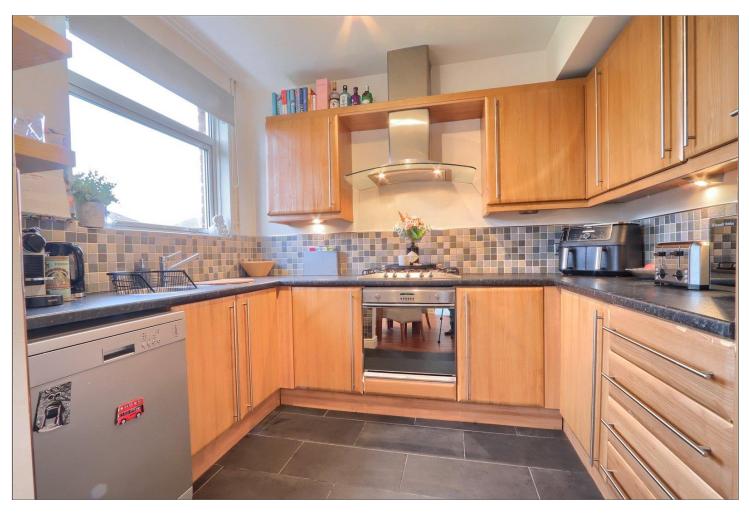

#### OPEN PLAN KITCHEN/DINING ROOM - 3.78m (12'5") x 3.28m (10'9") Kitchen Area 2m (6'7") x 2.8m (9'2")

Double glazed French door with side and top lights to rear aspect, twin radiator, wall, floor and drawer units with complimentary Granite effect worktops incorporating a circular stainless-steel sink and drainer with mixer tap, plumbing for dishwasher, electric oven, gas hob, overhead hood, and integrated fridge. Karndean flooring.