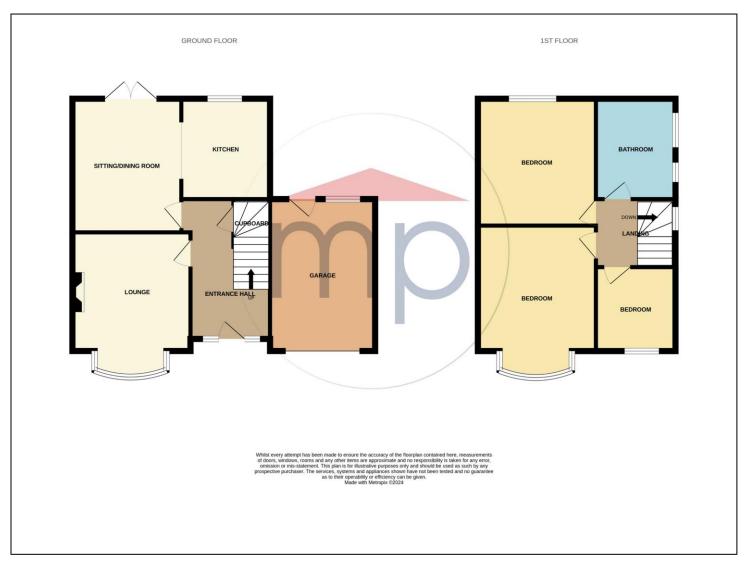

### **GROUND FLOOR**

**ENTRANCE HALL** - Entered via double glazed entrance door with side and top lights, twin radiator, stairs rising to first floor and understairs cupboard, Karndean flooring.

**TO VIEW**: Tel: 01642 355000 17 High Street, Stockton-on-Tees, Cleveland, TS18 1SP

### FIRST FLOOR

**LANDING** - Double glazed window to side aspect.

BEDROOM 1 - 4.47m (14'8") (max) x 3.28m (10'9") (max) into bay Double glazed bay window to front aspect, and twin radiator.

**BEDROOM 2** - **3.5m x 3.35m (11'6" x 11')** Double glazed window to rear aspect, and twin radiator.

#### BEDROOM 3 - 2.06m x 2.06m (6'9" x 6'9")

Double glazed window to front aspect, and single radiator.

**BATHROOM** - Double glazed window to side aspect, low-level w.c., floating style vanity units with cabinet below, 'pea' shaped side panel bath with shower enclosure and shower over, chrome heated towel rail, tiled splashbacks, and loft access.