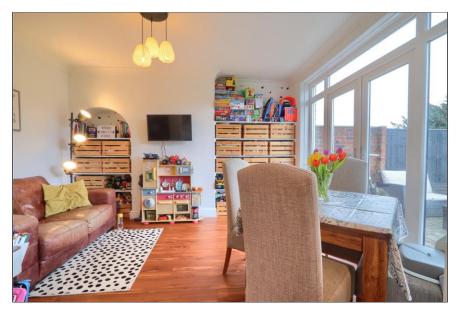

#### OPEN PLAN KITCHEN/DINING ROOM - 3.78m (12'5") x 3.28m (10'9") Kitchen Area 2m (6'7") x 2.8m (9'2")

Double glazed French door with side and top lights to rear aspect, twin radiator, wall, floor and drawer units with complimentary Granite effect worktops incorporating a circular stainless-steel sink and drainer with mixer tap, plumbing for dishwasher, electric oven, gas hob, overhead hood, and integrated fridge. Karndean flooring.