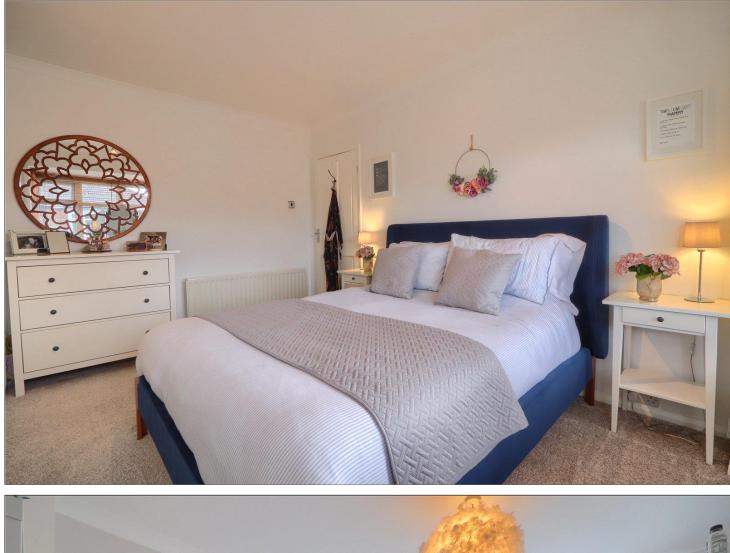

### FIRST FLOOR

**LANDING** - Double glazed window to side aspect.

BEDROOM 1 - 4.47m (14'8") (max) x 3.28m (10'9") (max) into bay Double glazed bay window to front aspect, and twin radiator.

**BEDROOM 2** - **3.5m x 3.35m (11'6" x 11')** Double glazed window to rear aspect, and twin radiator.