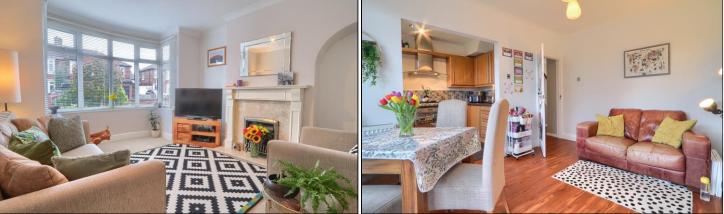

# LOUNGE - 3.68m (12'1") into alcove x 4m (13'1") into bay

Double glazed bay window to front aspect, twin radiators, Adam style fireplace with marble back and hearth and gas fire.

#### OPEN PLAN KITCHEN/DINING ROOM - 3.78m (12'5") x 3.28m (10'9") Kitchen Area 2m (6'7") x 2.8m (9'2")

Double glazed French door with side and top lights to rear aspect, twin radiator, wall, floor and drawer units with complimentary Granite effect worktops incorporating a circular stainless-steel sink and drainer with mixer tap, plumbing for dishwasher, electric oven, gas hob, overhead hood, and integrated fridge. Karndean flooring.