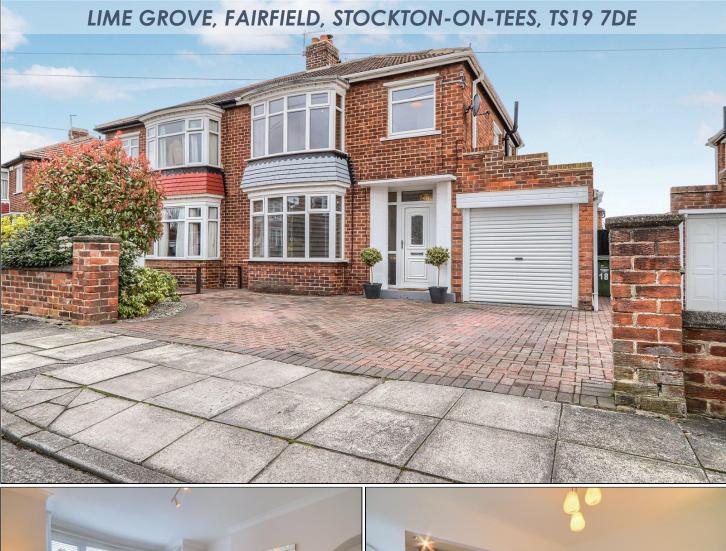

# LIME GROVE, TS19 7DE

This Beautiful Bay Fronted Semi in Lime Grove is Full of Style, Natural Light and has such a Lovely Feeling when You Step Over the Threshold.

The accommodation flows in brief, entrance hall, lounge, sitting/dining room which is open to the kitchen, three bedrooms and bathroom.

## EXTERNALLY

GARDENS, PARKING & GARAGE

AGENTS REF: - LJ/GD/STO240177/18032024

Council Tax Band: C Tenure: Freehold

**TO VIEW**: Contact our Stockton office on Tel: 01642 355000

**TO VIEW**: Tel: 01642 355000 17 High Street, Stockton-on-Tees, Cleveland, TS18 1SP