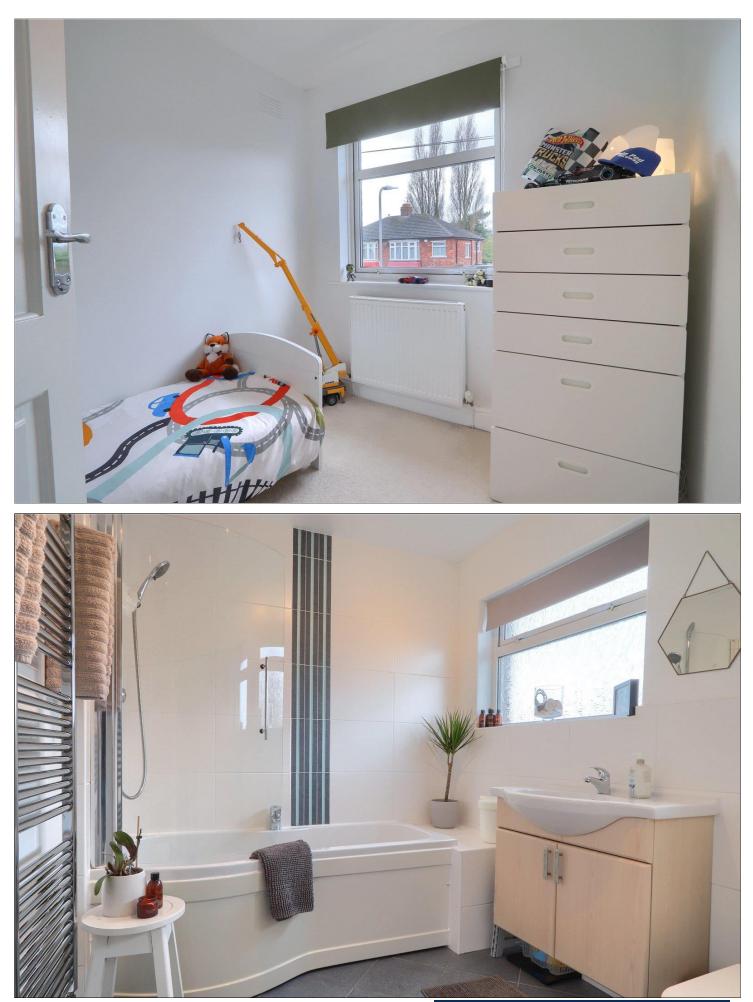

#### BEDROOM 3 - 2.06m x 2.06m (6'9" x 6'9")

Double glazed window to front aspect, and single radiator.

**BATHROOM** - Double glazed window to side aspect, low-level w.c., floating style vanity units with cabinet below, 'pea' shaped side panel bath with shower enclosure and shower over, chrome heated towel rail, tiled splashbacks, and loft access.