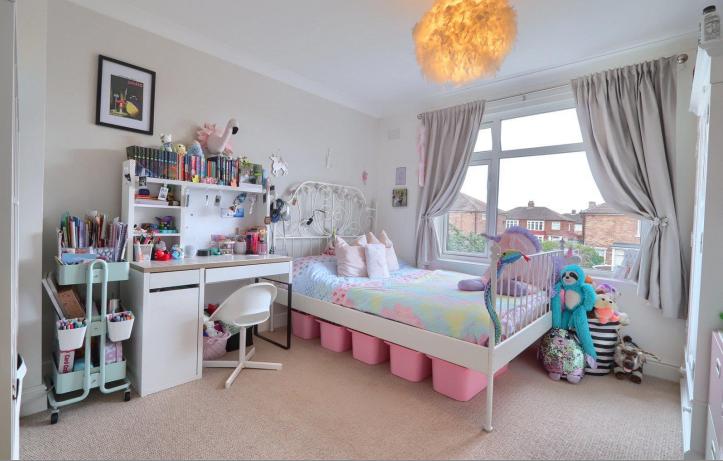

### FIRST FLOOR

**LANDING** - Double glazed window to side aspect.

BEDROOM 1 - 4.47m (14'8") (max) x 3.28m (10'9") (max) into bay Double glazed bay window to front aspect, and twin radiator.

**BEDROOM 2** - **3.5m x 3.35m (11'6" x 11')** Double glazed window to rear aspect, and twin radiator.