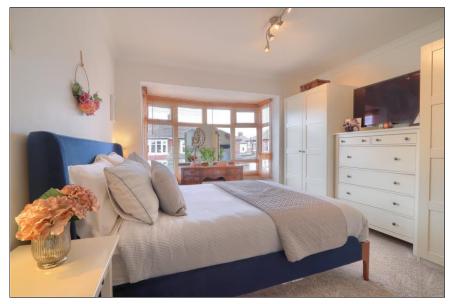

### FIRST FLOOR

**LANDING** - Double glazed window to side aspect.

BEDROOM 1 - 4.47m (14'8") (max) x 3.28m (10'9") (max) into bay Double glazed bay window to front aspect, and twin radiator.

**BEDROOM 2** - **3.5m x 3.35m (11'6" x 11')** Double glazed window to rear aspect, and twin radiator.